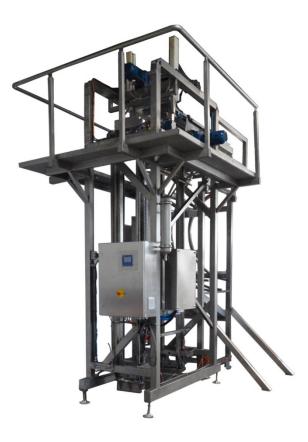

A Destacker specifically build for the Seafood Industry, for the destacking of seafood crates.

The unit destacks without vertical movement of the stack.

This allows for a faster moving operation. The crates are taken from the top down and if necessarry denested. After which they are vertically transported down and turned over in a parallel section. Due to the simplicity of the unit it is very reliable and suitable for industrial use.

The unit has a capacity of 350 to 500 crates per hour, depending on the arrangement of the crates (lose or stacked). The maximum stack height is 2 meters. Suitable for crates that adhere to the following measurement: 800x450 mm. It is possible to modify the unit for crates with a deviating measurement.

A walkway is present, surrounding the unit, to enable service and maintenance.