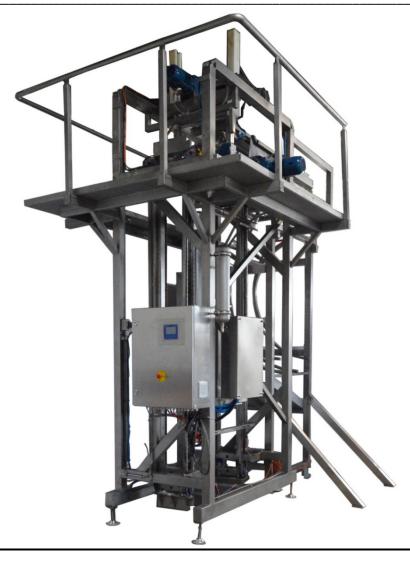

A Destacker specifically build for the Seafood Industry, for the destacking of seafood crates.

The unit destacks without vertical movement of the stack.

This allows for a faster moving operation. The crates are taken from the top down and if necessarry denested. After which they are vertically transported down and turned over in a parallel section. Due to the simplicity of the unit it is very reliable and suitable for industrial use.

The unit has a capacity of 350 to 500 crates per hour, depending on the arrangement of the crates (lose or stacked). The maximum stack height is 2 meters. Suitable for crates that adhere to the following measurement: 800x450 mm. It is possible to modify the unit for crates with a deviating measurement.

A walkway is present, surrounding the unit, to enable service and maintenance.